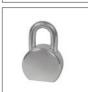

## **PADLOCK**

IEP offers heavy-duty padlocks for various product applications. Choose from keyed-alike (KA), keyed-different (KD) or master.