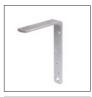

## L BRACKET

Bracket extends gate 6" or 9" from wall or casing to clear overhead door tracks and bollards. Bracket can be used to face-mount any Single or Pair Gate.