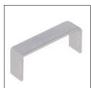

## L BRACKET

Bracket extends gate 6" or 9" from wall or casing to clear overhead door tracks and bollards. Bracket can be used to face-mount any Single or Pair Gate.