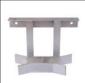

#### H BRACKET

Bracket mounts overhead in the center of Pair Gates, joining both sides to provide additional security and rigidity.