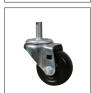

## **RUBBER CASTERS**

Non-marring, 2" rubber casters protect all types of flooring, including wood, tile, linoleum and carpet.