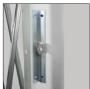

## CYLINDER LOCK

Installed during manufacturing, the laminated stainless steel core and hook shape interior defeat attempts to pry the gate from its jamb or track.