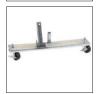

## 24" GATE AXLE

Standard with Portable Access Control Gates and ECO Portable Gates, the 24" Axle features lockable rubber casters.

The Preferred Security Gate Since 1962

Sold Exclusively by IEP Authorized Dealers