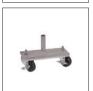

## 14" GATE AXLE

Axle for Portable Barrier Gates come standard with lockable rubber casters. Optional Straps aide in locking gates in position.