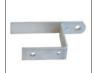

## L BRACKET

Bracket extends gate 6" or 9" from wall or casing to clear overhead door tracks and bollards. Bracket can be used to face-mount any Single or Pair Gate.