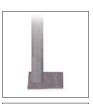

## L BRACKET

Bracket extends gate 6" or 9" from wall or casing to clear overhead door tracks and bollards. Bracket can be used to face-mount any Single or Pair Gate.