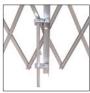

## 14" GATE AXLE

Axle for Portable Barrier Gates come standard with lockable rubber casters. Optional Straps aide in locking gates in position.

## 24" GATE AXLE

Standard with Portable Access Control Gates and ECO Portable Gates, the 24" Axle features lockable rubber casters.

The Preferred Security Gate Since 1962

Sold Exclusively by IEP Authorized Dealers