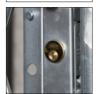

## CYLINDER LOCK

Installed during manufacturing, the laminated stainless steel core and hook shape interior defeat attempts to pry the gate from its jamb or track.