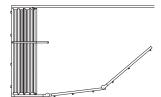

## **Hybrid Storefront Gates**

Designed with a continuous frame, utilizing vertical bars and traditional scissor style webbing, the Hybrid provides total coverage and superior support. Each gate is custom manufactured to fit customer's required application and desired aesthetic.

#### SINGLE GATES

Fixed Top & Fold-Away Bottom Track Max Width 16' | Max Height 12'

Fold-Away Top & Bottom Tracks
Max Width 16' | Max Height 7'9"

#### PAIR GATES

Fixed Top & Fold-Away Bottom Track Max Width 32' | Max Height 12'

Fold-Away Top & Bottom Tracks Max Width 16' | Max Height 7'9"