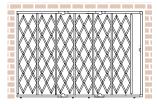

# **Hybrid Gates**

The IEP Hybrid Gate is the strongest most secure gate on the market, making it the preferred solution for businesses and government projects. Designed with a continuous frame on all sides that features twice as much steel as our standard heavy-duty gates, the Hybrid utilizes a combination of vertical bars and traditional scissor style webbing to provide total coverage and maximum security. The fully galvanized, weather-resistant gate can have either mounted permanent or fold-away top and bottom tracks. Every Hybrid is custom built to your specifications to protect openings of any size!

## **Hybrid Storefront Gates**

Designed with a continuous frame, utilizing vertical bars and traditional scissor style webbing, the Hybrid provides total coverage and superior support. Each gate is custom manufactured to fit customer's required application and desired aesthetic.

#### PAIR GATES

Fixed Top & Fold-Away Bottom Track Max Width 32' | Max Height 12'

Fold-Away Top & Bottom Tracks Max Width 16' | Max Height 7'9"