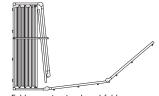

## **Hybrid Gates are Easy to Open & Close**

STEP 1

STEP 2

STEP 3

STEP 4

STEP 5