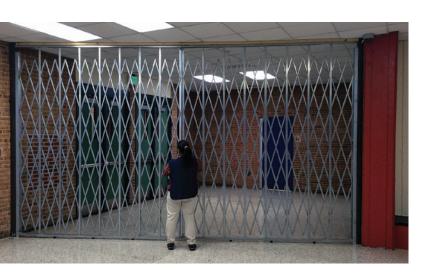

# **Hybrid Gates**

The IEP Hybrid Gate is the strongest most secure gate on the market, making it the preferred solution for businesses and government projects. Designed with a continuous frame on all sides that features twice as much steel as our standard heavy-duty gates, the Hybrid utilizes a combination of vertical bars and traditional scissor style webbing to provide total coverage and maximum security. The fully galvanized, weather-resistant gate can have either mounted permanent or fold-away top and bottom tracks. Every Hybrid is custom built to your specifications to protect openings of any size!

## **Hybrid Storefront Gates**

Designed with a continuous frame, utilizing vertical bars and traditional scissor style webbing, the Hybrid provides total coverage and superior support. Each gate is custom manufactured to fit customer's required application and desired aesthetic.