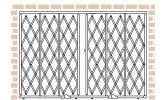

# **Hybrid Gates**

The IEP Hybrid Gate is the strongest most secure gate on the market, making it the preferred solution for businesses and government projects. Designed with a continuous frame on all sides that features twice as much steel as our standard heavy-duty gates, the Hybrid utilizes a combination of vertical bars and traditional scissor style webbing to provide total coverage and maximum security. The fully galvanized, weather-resistant gate can have either mounted permanent or fold-away top and bottom tracks. Every Hybrid is custom built to your specifications to protect openings of any size!

## **Hybrid Storefront Gates**

Designed with a continuous frame, utilizing vertical bars and traditional scissor style webbing, the Hybrid provides total coverage and superior support. Each gate is custom manufactured to fit customer's required application and desired aesthetic.

#### SINGLE GATES

Fixed Top & Fold-Away Bottom Track Max Width 16' | Max Height 12'

Fold-Away Top & Bottom Tracks
Max Width 16' | Max Height 7'9"