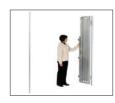

## **Hybrid Gates are Easy to Open & Close**

STEP 1

STEP 2

STEP 3

STEP 4

STEP 5