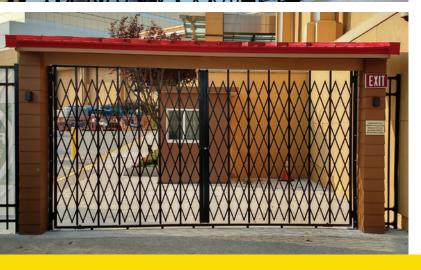

# **Hybrid Gates**

The IEP Hybrid Gate is the strongest most secure gate on the market, making it the preferred solution for businesses and government projects. Designed with a continuous frame on all sides that features twice as much steel as our standard heavy-duty gates, the Hybrid utilizes a combination of vertical bars and traditional scissor style webbing to provide total coverage and maximum security. The fully galvanized, weather-resistant gate can have either mounted permanent or fold-away top and bottom tracks. Every Hybrid is custom built to your specifications to protect openings of any size!

#### SINGLE GATES

Fixed Top & Fold-Away Bottom Track Max Width 16' | Max Height 12'

Fold-Away Top & Bottom Tracks
Max Width 16' | Max Height 7'9"

#### PAIR GATES

Fixed Top & Fold-Away Bottom Track Max Width 32' | Max Height 12'

Fold-Away Top & Bottom Tracks Max Width 16' | Max Height 7'9"