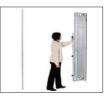

## **Hybrid Gates are Easy to Open & Close**

STEP 1

STEP 2

STEP 3

STEP 4

STEP 5