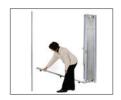

## **Hybrid Gates are Easy to Open & Close**

STEP 1

STEP 2

STEP 3

STEP 4

STEP 5