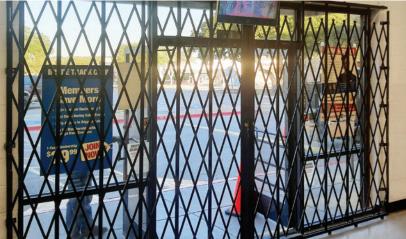

## **Hybrid Storefront Gates**

Designed with a continuous frame, utilizing vertical bars and traditional scissor style webbing, the Hybrid provides total coverage and superior support. Each gate is custom manufactured to fit customer's required application and desired aesthetic.

The Preferred Security Gate Since 1962