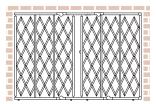

# **Hybrid Gates**

The IEP Hybrid Gate is the strongest most secure gate on the market, making it the preferred solution for businesses and government projects. Designed with a continuous frame on all sides that features twice as much steel as our standard heavy-duty gates, the Hybrid utilizes a combination of vertical bars and traditional scissor style webbing to provide total coverage and maximum security. The fully galvanized, weather-resistant gate can have either mounted permanent or fold-away top and bottom tracks. Every Hybrid is custom built to your specifications to protect openings of any size!

## **Hybrid Storefront Gates**

Designed with a continuous frame, utilizing vertical bars and traditional scissor style webbing, the Hybrid provides total coverage and superior support. Each gate is custom manufactured to fit customer's required application and desired aesthetic.

#### SINGLE GATES

Fixed Top & Fold-Away Bottom Track Max Width 16' | Max Height 12'

Fold-Away Top & Bottom Tracks
Max Width 16' | Max Height 7'9"