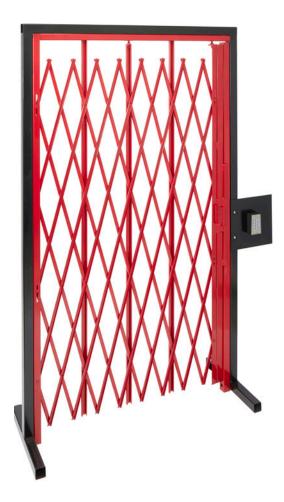

# The Strongest, Most Secure Gate on the Market

- Install on the interior or exterior of a building
- Mag lock can be integrated into the building's existing security system (access control) network.\*
- Electromagnetic lock delivers 750 lbs of holding power for fail safe assurance
- Can be used with either a card reader or a keypad for easy and trackable access.
- No bottom track provides emergency exit compliance trusted by Fire Marshals
- Secures openings up to 12' wide
  - \* Check with your current provider for compatibility and software connection.

## **Hybrid SMART Gates**

IEP is proud to introduce the Hybrid SMART Gate. This innovative gate provides security to restricted areas while allowing safe emergency egress. Hybrid SMART Gate can be use on the interior or exterior of a building as another layer of break-in defense. Smart access locking mechanism allows integration with existing security system. Only available in single gates.