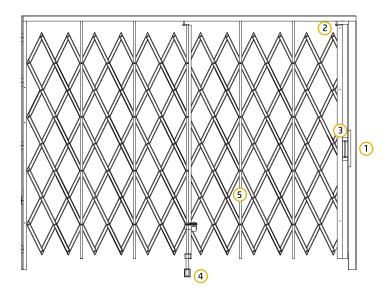

1 ¾" x 1 ¾" Pre-prepped Locking Bar

Adjustable HD Track Rollers

Tamper Proof Armature Recess

4 Optional Dust Proof Strike for Drop Pin

Easy Sliding Cross Bars Mounted in HD Vertical Channel

The Preferred Security Gate Since 1962