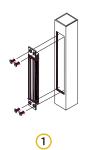

**Locking Bar:** 1¾" x 1¾" Tube Pre-prepped Locking Bar **Locks:** Electromagnetic lock. Floor bolt with vertical channels

allow for a quick emergency clearing

**Rivets:** 1/4" x 11/2" Steel

1 ¾" x 1 ¾" Pre-prepped Locking Bar

Adjustable HD Track Rollers

Tamper Proof Armature Recess

4 Optional Dust Proof Strike for Drop Pin

Easy Sliding Cross Bars Mounted in HD Vertical Channel

The Preferred Security Gate Since 1962