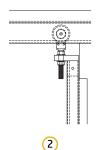

**Locking Bar:** 1¾" x 1¾" Tube Pre-prepped Locking Bar **Locks:** Electromagnetic lock. Floor bolt with vertical channels

allow for a quick emergency clearing

**Rivets:** 1/4" x 11/2" Steel

### **Single Access Locking Options**

Key Pad: Alarm Controls KP-200 + KP-400

Card Reader & Keypad Combo: HID EntryProx 4045 + KP-300 Turnstile

For use where integrated network security is NOT already in place (gate to operate independently).