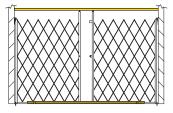

## **Security Gate Comparison**

| SINGLE OR PAIR GATES                                          | SECURITY LEVELS | PRICE POINTS |
|---------------------------------------------------------------|-----------------|--------------|
| Medium-Duty (ECO)<br>Scissor Gates                            | •               | <b>4</b>     |
| Heavy-Duty Scissor Gates                                      | ••              | \$           |
| Heavy-Duty Scissor Gates<br>with H-Bracket                    | <b>~~~</b>      | \${          |
| Heavy-Duty Scissor Gates<br>with Top Track<br>OR Bottom Track | <b></b>         | \$\$         |