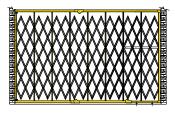

## **Security Gate Comparison**

SINGLE OR PAIR GATES

**SECURITY LEVELS** 

**PRICE POINTS** 

Extra Heavy-Duty Scissor Gates with Top AND Bottom Tracks

\$\$

Maximum-Duty Hybrid Gates with Continuous Frame and Vertical Bars

SSS

Maximum-Duty Hybrid SMART Gates with Vertical Bars and Electromagnetic Lock

SSSS

Sold Exclusively by IEP Authorized Dealers