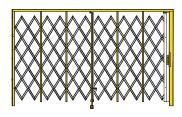

## **Security Gate Comparison**

| SINGLE OR PAIR GATES                                          | SECURITY LEVELS | PRICE POINTS |
|---------------------------------------------------------------|-----------------|--------------|
| Medium-Duty (ECO)<br>Scissor Gates                            | •               | <b>4</b>     |
| Heavy-Duty Scissor Gates                                      | ••              | \$           |
| Heavy-Duty Scissor Gates<br>with H-Bracket                    | <b>~~~</b>      | \${          |
| Heavy-Duty Scissor Gates<br>with Top Track<br>OR Bottom Track | <b></b>         | \$\$         |